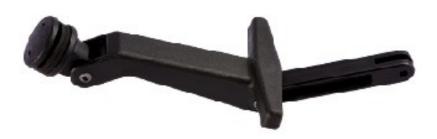

# 090-7100 T-Style Over-Center Window Stay

This easy to operate window hold-open is designed to fit comfortably in the hand for top and side hinged venting windows for on and off-highway vehicles. It features an over center design that orientates the window at fully closed and fully open positions and an optional quick release pin in bright red nylon or steel.

# 090-7100 T-Style Over-Center Window Stay