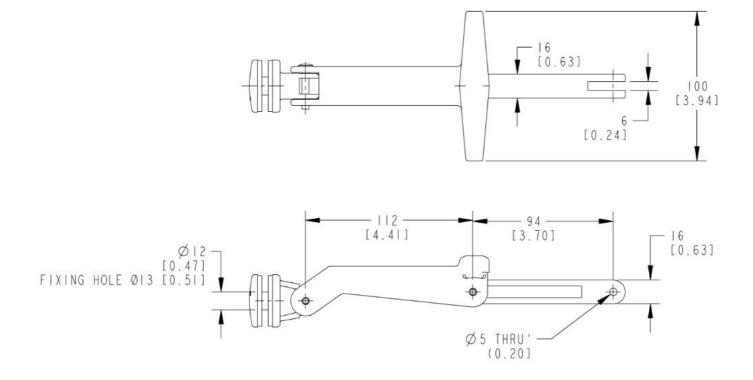

### **INSTALLATION:**

- Installs through 13mm (.50") diameter hole
- Maximum opening of 220mm
- Mushroom fixing not to exceed 6 N-m (50 in lbs)

Individual part dimensions are for reference only. Refer to individual part drawings for complete dimensions, specifications, and installation procedures. Engineering assistance and application drawings are available.